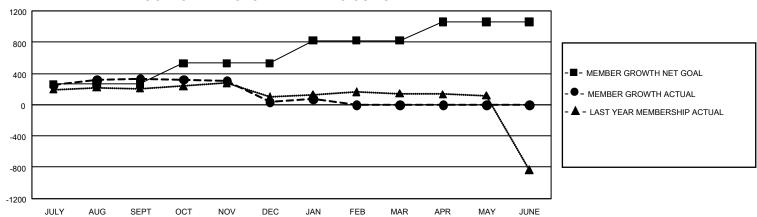

## GOALS AND ACTUAL MEMBERS CUMULATIVE

| DROPPED CLUBS: 0        |          | 276 CLUBS OF 385 ADDED 1<br>OR MORE NEW MEMBERS | GENDER DISTRIBUTION                  |                |  |
|-------------------------|----------|-------------------------------------------------|--------------------------------------|----------------|--|
|                         |          |                                                 | MALE 13,480 (74.56%)                 |                |  |
|                         |          |                                                 | FEMALE                               | 4,600 (25.44%) |  |
| DROPPED MEMBERS         |          |                                                 | NON BINARY                           | 0 (0.00%)      |  |
| DECEASED                | 81       |                                                 | PREFER NOT TO ANSWER                 | 0 (0.00%)      |  |
| CLUB CANCELLED<br>OTHER | 0<br>666 | CLICK HERE FOR                                  | TOTAL FAMILY UNIT MEMBERS 7,696      |                |  |
| TOTAL                   | 747      | CUMULATIVE MEMBERSHIP DATA                      | FAMILY MEMBERS PAYING HALF DUES 4,20 |                |  |

## GMT Constitutional Area 5 - J, Group H

REPORT DOES NOT INCLUDE CLUBS IN UNDISTRICTED AREAS.

| Clubs                 |               |           |               | Members               |                          |                         |                                                    |
|-----------------------|---------------|-----------|---------------|-----------------------|--------------------------|-------------------------|----------------------------------------------------|
| RESULTS FOR 2023-2024 |               |           |               | RESULTS FOR 2023-2024 |                          |                         |                                                    |
| QUARTER               | NEW CLUB GOAL | NEW CLUBS | DROPPED CLUBS | QUARTER ME            | EMBER GROWTH NET<br>GOAL | MEMBER GROWTH<br>ACTUAL | DROPPED MEMBERS<br>ACTUAL (including<br>transfers) |
| JULY/AUG/SEPT         | 0             | 0         | 0             | JULY/AUG/SEPT         | 262                      | 543                     | 189                                                |
| OCT/NOV/DEC           | 3             | 0         | 0             | OCT/NOV/DEC           | 270                      | 202                     | 485                                                |
| JAN/FEB/MAR           | 15            | 0         | 0             | JAN/FEB/MAR           | 290                      | 111                     | 73                                                 |
| APR/MAY/JUNE          | 3             | 0         | 0             | APR/MAY/JUNE          | 238                      | 0                       | 0                                                  |