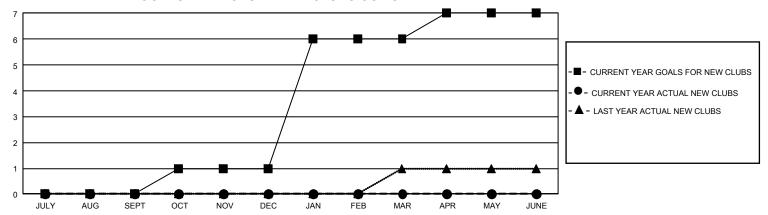

## GOALS AND ACTUAL NEW CLUBS CUMULATIVE

## GMT Constitutional Area 5 - J, Group H

REPORT DOES NOT INCLUDE CLUBS IN UNDISTRICTED AREAS.

| Clubs                 |               |           |               | Members               |                          |                         |                                                    |
|-----------------------|---------------|-----------|---------------|-----------------------|--------------------------|-------------------------|----------------------------------------------------|
| RESULTS FOR 2023-2024 |               |           |               | RESULTS FOR 2023-2024 |                          |                         |                                                    |
| QUARTER               | NEW CLUB GOAL | NEW CLUBS | DROPPED CLUBS | QUARTER ME            | EMBER GROWTH NET<br>GOAL | MEMBER GROWTH<br>ACTUAL | DROPPED MEMBERS<br>ACTUAL (including<br>transfers) |
| JULY/AUG/SEPT         | 0             | 0         | 0             | JULY/AUG/SEPT         | 262                      | 543                     | 189                                                |
| OCT/NOV/DEC           | 3             | 0         | 0             | OCT/NOV/DEC           | 270                      | 202                     | 485                                                |
| JAN/FEB/MAR           | 15            | 0         | 0             | JAN/FEB/MAR           | 290                      | 111                     | 73                                                 |
| APR/MAY/JUNE          | 3             | 0         | 0             | APR/MAY/JUNE          | 238                      | 0                       | 0                                                  |